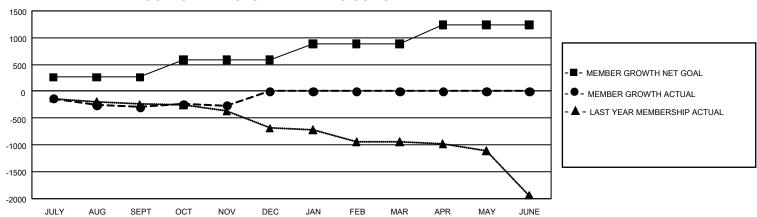

## GMT Constitutional Area 4, Group D

REPORT DOES NOT INCLUDE CLUBS IN UNDISTRICTED AREAS.

| Clubs                 |               |           |               | Members               |                         |                         |                                              |
|-----------------------|---------------|-----------|---------------|-----------------------|-------------------------|-------------------------|----------------------------------------------|
| RESULTS FOR 2021-2022 |               |           |               | RESULTS FOR 2021-2022 |                         |                         |                                              |
| QUARTER               | NEW CLUB GOAL | NEW CLUBS | DROPPED CLUBS | QUARTER ME            | MBER GROWTH NET<br>GOAL | MEMBER GROWTH<br>ACTUAL | DROPPED MEMBERS ACTUAL (including transfers) |
| JULY/AUG/SEPT         | 15            | 1         | 25            | JULY/AUG/SEPT         | 261                     | 403                     | 604                                          |
| OCT/NOV/DEC           | 27            | 3         | 4             | OCT/NOV/DEC           | 322                     | 571                     | 477                                          |
| JAN/FEB/MAR           | 30            | 0         | 0             | JAN/FEB/MAR           | 302                     | 0                       | 0                                            |
| APR/MAY/JUNE          | 51            | 0         | 0             | APR/MAY/JUNE          | 353                     | 0                       | 0                                            |

## GOALS AND ACTUAL MEMBERS CUMULATIVE

| DROPPED CLUBS: 29 |       | 372 CLUBS OF 1,436 ADDED 1<br>OR MORE NEW MEMBERS | GENDER DISTRIBUTION                  |                 |  |
|-------------------|-------|---------------------------------------------------|--------------------------------------|-----------------|--|
|                   |       |                                                   | MALE                                 | 20,130 (70.04%) |  |
|                   |       |                                                   | FEMALE                               | 8,610 (29.96%)  |  |
| DROPPED MEMBERS   |       |                                                   | NON BINARY                           | 1 (0.00%)       |  |
| DECEASED          | 109   |                                                   | PREFER NOT TO ANSWER                 | 1 (0.00%)       |  |
| CLUB CANCELLED    | 121   |                                                   | TOTAL FAMILY UNIT MEMBERS 2,62       |                 |  |
| OTHER             | 851   | CLICK HERE FOR                                    | ,                                    |                 |  |
| TOTAL             | 1,081 | CUMULATIVE MEMBERSHIP DATA                        | FAMILY MEMBERS PAYING HALF DUES 1,34 |                 |  |