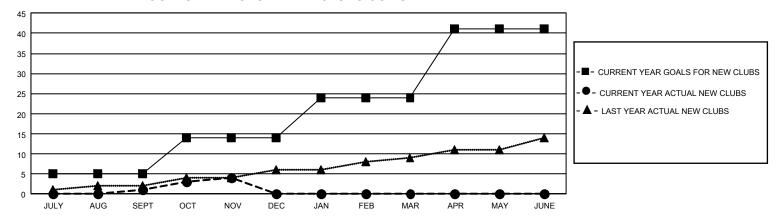

## GMT Constitutional Area 4, Group D

REPORT DOES NOT INCLUDE CLUBS IN UNDISTRICTED AREAS.

| Clubs                 |               |           |               | Members               |                         |                         |                                              |
|-----------------------|---------------|-----------|---------------|-----------------------|-------------------------|-------------------------|----------------------------------------------|
| RESULTS FOR 2021-2022 |               |           |               | RESULTS FOR 2021-2022 |                         |                         |                                              |
| QUARTER               | NEW CLUB GOAL | NEW CLUBS | DROPPED CLUBS | QUARTER ME            | MBER GROWTH NET<br>GOAL | MEMBER GROWTH<br>ACTUAL | DROPPED MEMBERS ACTUAL (including transfers) |
| JULY/AUG/SEPT         | 15            | 1         | 25            | JULY/AUG/SEPT         | 261                     | 403                     | 604                                          |
| OCT/NOV/DEC           | 27            | 3         | 4             | OCT/NOV/DEC           | 322                     | 571                     | 477                                          |
| JAN/FEB/MAR           | 30            | 0         | 0             | JAN/FEB/MAR           | 302                     | 0                       | 0                                            |
| APR/MAY/JUNE          | 51            | 0         | 0             | APR/MAY/JUNE          | 353                     | 0                       | 0                                            |

## GOALS AND ACTUAL NEW CLUBS CUMULATIVE